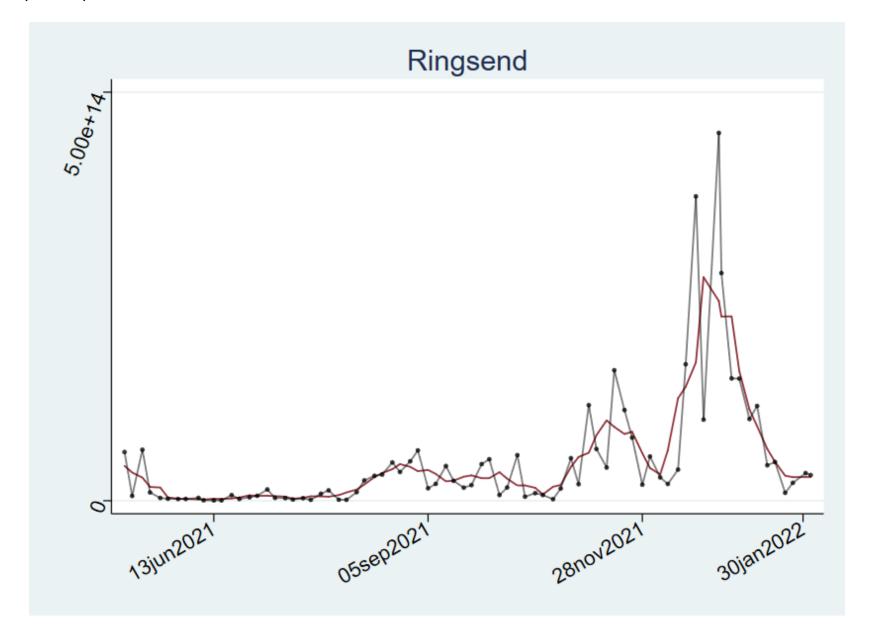

Table 1 and Figure 2 summarise the results from wastewater samples taken during week 5, 2022. Figures 1 and Table 2a summarises the results by category for each wastewater catchment area during weeks 19, 2021—5, 2022 for all NWSP catchment areas except Ringsend. Results for the Ringsend catchment area is summarised separately in Table 2b and Figure 3b as samples are taken at Ringsend biweekly.

Figure 3 summarises the SARS-CoV-2 RNA levels and 3 week moving average of those levels by wastewater catchment area each week since the start of the NWSP in week 19, 2021.

Please note that wastewater data from different wastewater catchment areas should not be directly compared. All data are subject to ongoing validation.