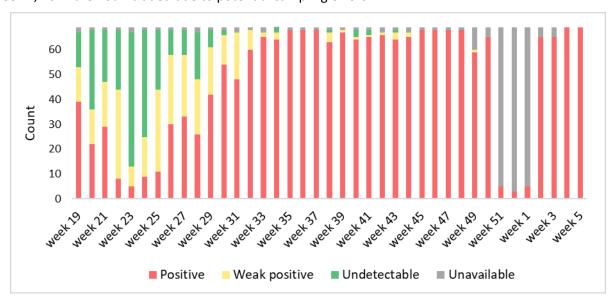

Figure 1. SARS-CoV-2 detection categories in Ireland by week, NWSP, weeks 19, 2021—5, 2022
\*Samples with an undetected result may have SARS-CoV-2 present but the amount was too low to be detected by the test. It does not mean that SARS-CoV-2 is not circulating in the wastewater catchment area of the Wastewater treatment plant (WWTP).

## Overview of SARS-CoV-2 detection in wastewater in Ireland

Results are presented as the numerical value of the concentration of SARS-CoV-2 in the wastewater sample and as a descriptive category. The descriptive categories used are 'positive' when SARS-CoV-2 RNA was detected and could be quantified; 'weak positive' when SARS-CoV-2 RNA was detected but was below the quantification limit (BQL); 'undetected' when the numerical value was below the detection limit (BDL); and 'unavailable' if a result was not available because either a sample was not received or could not be fully analysed e.g. if flow data were not available. Please see the glossary and technical notes for further explanations.

In week 5, 2022, 69 samples were received and analysed for 68 wastewater catchment areas (Ringsend catchment area served by Ringsend wastewater treatment plant is sampled twice a week). SARS-CoV-2 RNA was detected in samples from all 68 wastewater catchment areas tested. Between week 4 and week 5, the level (gc/day) of SARS-CoV-2 in wastewater increased in 16 wastewater catchment areas. 36 wastewater catchment areas remained steady and 16 wastewater catchment areas showed a decrease of 10% or more (See figure2). Waste water sampling was limited over the Christmas/New Year period (Week 51, 2021 – Week 1, 2022). Data from Youghal catchment area prior week 1, 2022 are not included due to potential sampling errors.