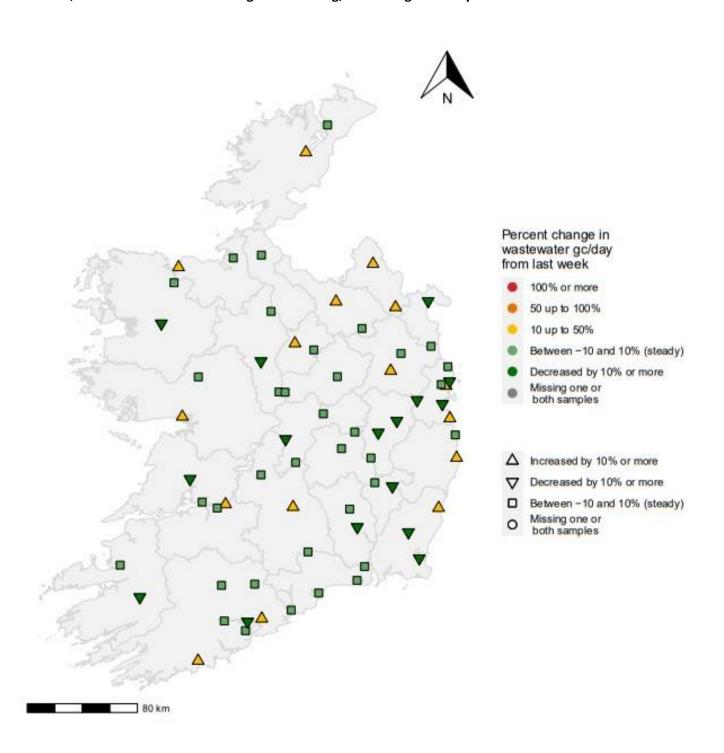

In week 5, 2022, 69 samples were received and analysed for 68 wastewater catchment areas (Ringsend catchment area served by Ringsend wastewater treatment plant is sampled twice a week). SARS-CoV-2 RNA was detected in samples from all 68 wastewater catchment areas tested. Between week 4 and week 5, the level (gc/day) of SARS-CoV-2 in wastewater increased in 16 wastewater catchment areas. 36 wastewater catchment areas remained steady and 16 wastewater catchment areas showed a decrease of 10% or more (See figure2). Waste water sampling was limited over the Christmas/New Year period (Week 51, 2021 – Week 1, 2022). Data from Youghal catchment area prior week 1, 2022 are not included due to potential sampling errors.

Table 1 and Figure 2 summarise the results from wastewater samples taken during week 5, 2022. Figures 1 and Table 2a summarises the results by category for each wastewater catchment area during weeks 19, 2021—5, 2022 for all NWSP catchment areas except Ringsend. Results for the Ringsend catchment area is summarised separately in Table 2b and Figure 3b as samples are taken at Ringsend biweekly.