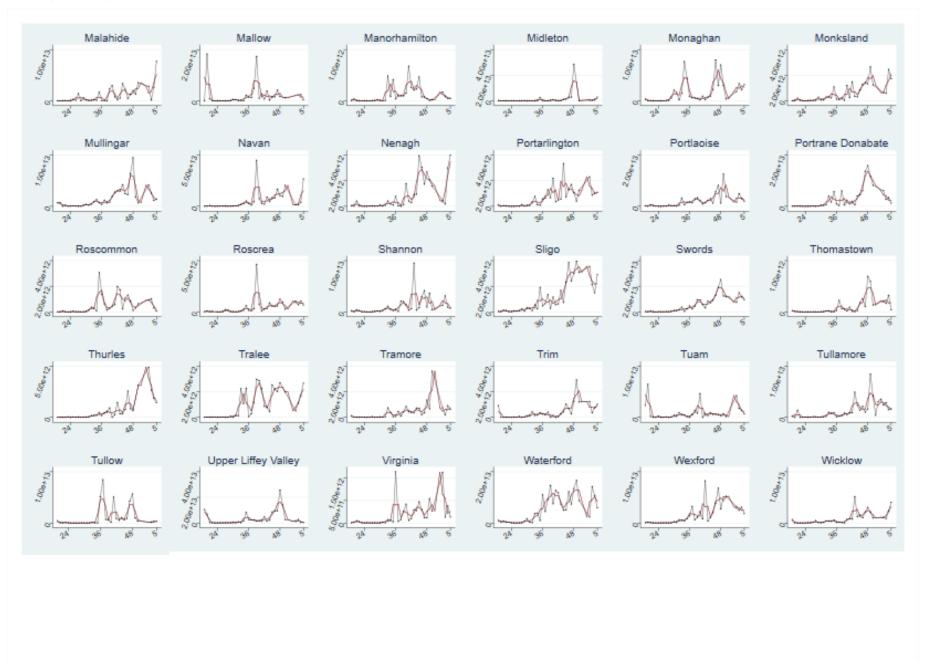

Figure 1. SARS-CoV-2 detection categories in Ireland by week, NWSP, weeks 19, 2021—5, 2022
\*Samples with an undetected result may have SARS-CoV-2 present but the amount was too low to be detected by the test. It does not mean that SARS-CoV-2 is not circulating in the wastewater catchment area of the Wastewater treatment plant (WWTP).

Table 1 and Figure 2 summarise the results from wastewater samples taken during week 5, 2022. Figures 1 and Table 2a summarises the results by category for each wastewater catchment area during weeks 19, 2021—5, 2022 for all NWSP catchment areas except Ringsend. Results for the Ringsend catchment area is summarised separately in Table 2b and Figure 3b as samples are taken at Ringsend biweekly.

Figure 3 summarises the SARS-CoV-2 RNA levels and 3 week moving average of those levels by wastewater catchment area each week since the start of the NWSP in week 19, 2021.

Please note that wastewater data from different wastewater catchment areas should not be directly compared. All data are subject to ongoing validation.