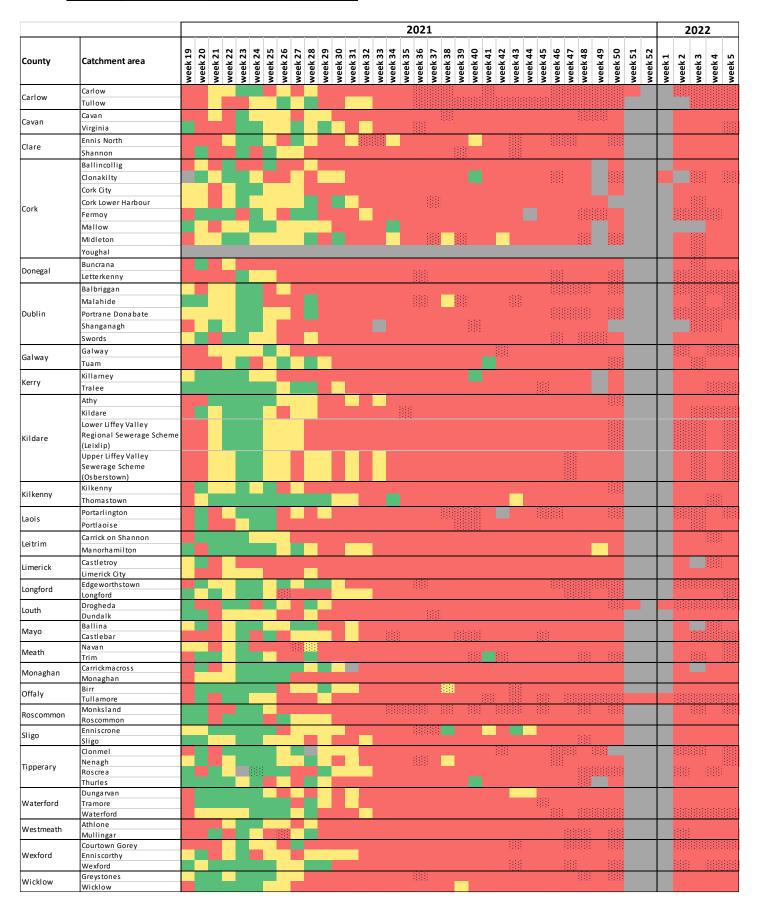

Table 1 and Figure 2 summarise the results from wastewater samples taken during week 5, 2022. Figures 1 and Table 2a summarises the results by category for each wastewater catchment area during weeks 19, 2021—5, 2022 for all NWSP catchment areas except Ringsend. Results for the Ringsend catchment area is summarised separately in Table 2b and Figure 3b as samples are taken at Ringsend biweekly.

Figure 3 summarises the SARS-CoV-2 RNA levels and 3 week moving average of those levels by wastewater catchment area each week since the start of the NWSP in week 19, 2021.

Please note that wastewater data from different wastewater catchment areas should not be directly compared. All data are subject to ongoing validation.