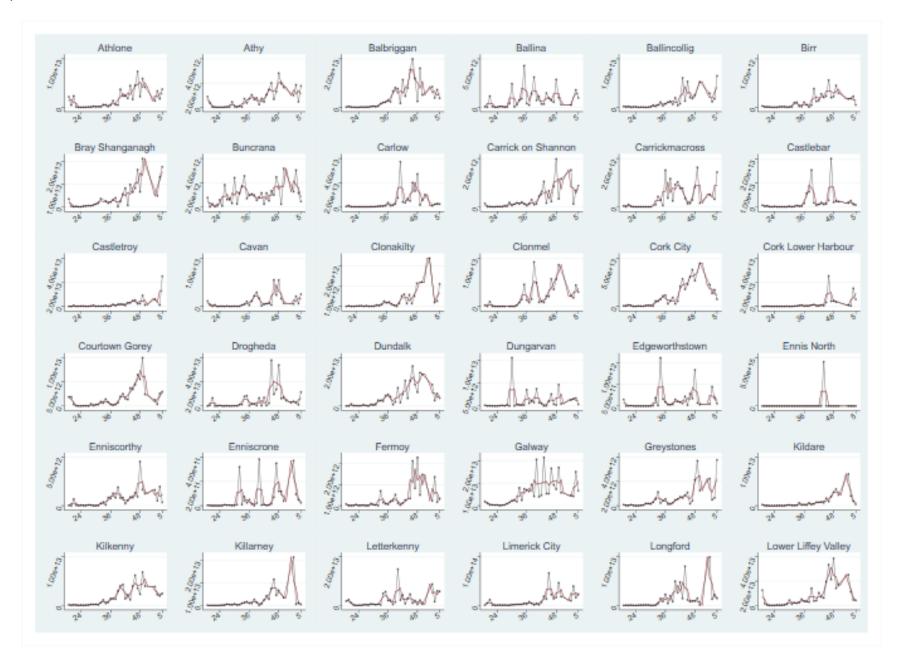

Figure 3 summarises the SARS-CoV-2 RNA levels and 3 week moving average of those levels by wastewater catchment area each week since the start of the NWSP in week 19, 2021.

Please note that wastewater data from different wastewater catchment areas should not be directly compared. All data are subject to ongoing validation.